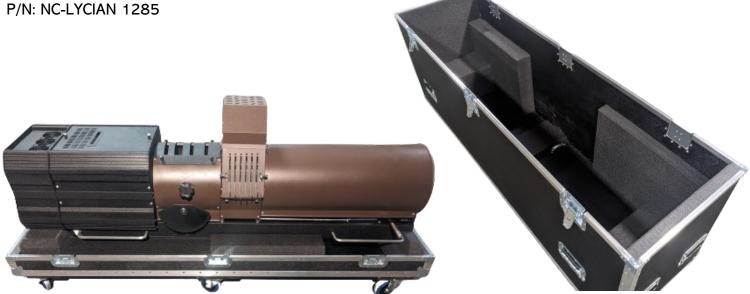

## Northern Case for Lycian 1285 Superstar 1400 LED

**Dimensions:** 73.75" Width x 22" Depth x 36" high on casters

## Weight:

115 lbs. empty

## Specifications:

Lift-over / tray style Exterior - 9 mm birch plywood with ABS laminate ABS laminate on case interior Caster boards - <sup>3</sup>/<sub>4</sub>" plywood Northern Case aluminum alloy edging, tongue, and groove extrusions Edging riveted every 3" to increase strength and resistance to impacts Zinc plated steel hardware: Heavy duty latches, handles, corners, and lid stays Handles, latches, and lid stays mounted in recessed dishes All hardware attached with steel rivets and backing washers (6) 4" casters / stacking caster cups in lid